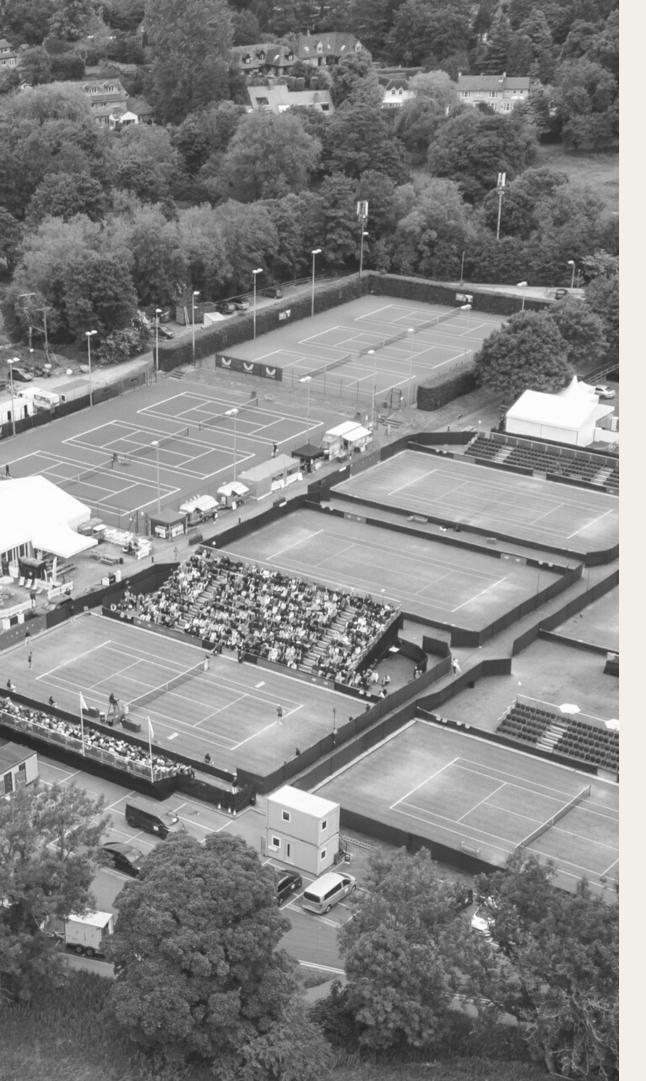

## THE ILKLEY TROPHY

17TH - 24TH JUNE

"The Wimbledon of the North"

#### FREE ENTRY FOR EVERYONE

Saturday the 17th is men's qualifying with plenty of high quality action across the courts. A great day out for all the family with plenty of activities and tennis!

Women's qualifying kicks off with men's still taking place. Another busy day on the courts!

Non-members will need to purchase tickets in advance online for Sunday 18th and some may be available on the gate.